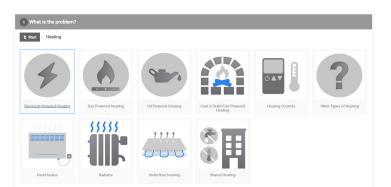

#### Select the exact issue

Depending on what type of issue you have, you may need to narrow down the selection i.e your panel heater isn't working so you would select 'panel heater'.