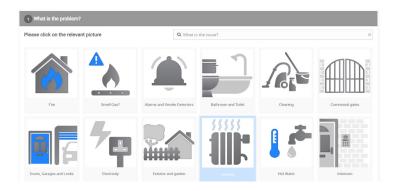

#### Select the relevant icon

There are icons for different issues, please select the one that you require; i.e. if your radiator is not working, select 'heating'.