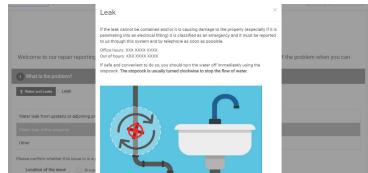

#### **Review any guidance**

At this point there may be some guidance or advice that pops up, which may help resolve the issue yourself. If this does not help please continue through the form.